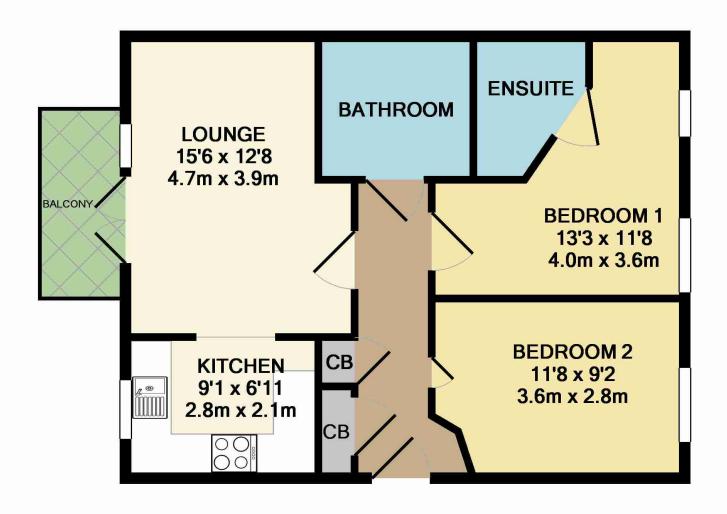

## Flat 4, Callender Court, 1 Harry Close Croydon CR0 2NJ

Frost Estate Agents are delighted to offer this two double bedroom first floor modern apartment situated within the Queens Gate Development and within easy walking distance to transport links.

The property offers an open plan kitchen/living room with access onto a balcony, two double bedrooms (master with en-suite shower room), family bathroom and two good size storage cupboards in the hallway. This property further benefits from residents parking, gas central heating, double glazing throughout and is ideally located for Croydon University Hospital.

Measurements are approximate. Not to scale. Illustrative purposes only Made with Metropix ©2016

For clarification, we wish to inform prospective purchasers that we have prepared these lettings particulars as a general guide. We have not carried out a detailed survey, nor tested the services, appliances and specific fittings. Room sizes are approximate and rounded: they are taken between internal wall surfaces and therefore include cupboards/shelves etc. Accordingly, they should not be relied upon for carpets and furnishings. Formal notice is also given that all fixtures and fittings, carpeting, curtains/blinds, and kitchen equipment, whether fitted or not, are deemed removable by the vendor unless specifically itemised within these particulars.